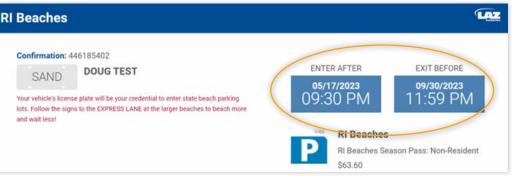

#### Fig. 11A

Fig. 11

0

These two boxes indicate the exact date and time your pass becomes effective and when it will expire for the season. For the actual opening and closing dates for amenities at RI State Beaches go to riparks.ri.gov/beaches