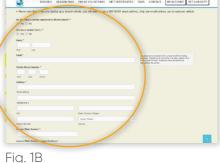

### STEP 1:

Go to beachparkingri.com and select Season Pass either in the main navigation menu or by clicking on the large blue button underneath the photo (Fig. 1).

- A **Season Pass** is a single fee that gives you access to all eight Rhode Island State beach parking lots.
- **STEP 1A:** Fill in the form and upload an image of your vehicle registration if you're applying for resident pass and your license if you are applying for a senior pass. (Fig. 1A)