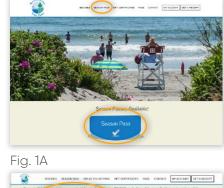

### STEP 1:

Go to beachparkingri.com and select Season Pass either in the main navigation menu or by clicking on the large blue button underneath the photo (Fig. 1).

- A **Season Pass** is a single fee that gives you access to all eight Rhode Island State beach parking lots.
- **STEP 1A:** Fill in the form and upload an image of your vehicle registration if you're applying for resident pass and your license if you are applying for a senior pass. (Fig. 1A)