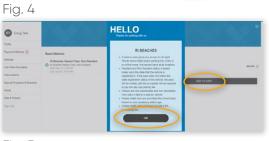

- **STEP 3:** Create a password. Your password MUST include a number and a symbol (Fig. 3).
- **STEP 4:** Next you must agree to the terms by clicking "OK", and then click "ADD TO CART" on the right-hand side (Fig. 4).
- **STEP 5:** Verify that all information is accurate before clicking "NEXT." It is critical that you enter the correct information, especially your email, to ensure you receive all necessary correspondence regarding your pass. Also, always check your junk/span folder just in case any emails were directed there (Fig. 5).
- STEP 6: Click "CHECKOUT" (Fig. 6).
- STEP 7: Click "PAY" (Fig. 7).
- STEP 8: If you have a payment method already on file, it will automatically display for you to select. You can change or add a payment method if don't already have one saved on file. Then click "SAVE" (Fig. 8).